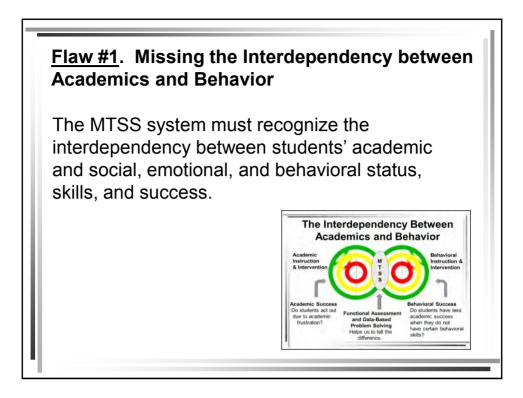

The MTSS Process focuses on providing students the academic and/or social, emotional, and behavioral services, supports, strategies, or programs they need to be successful.