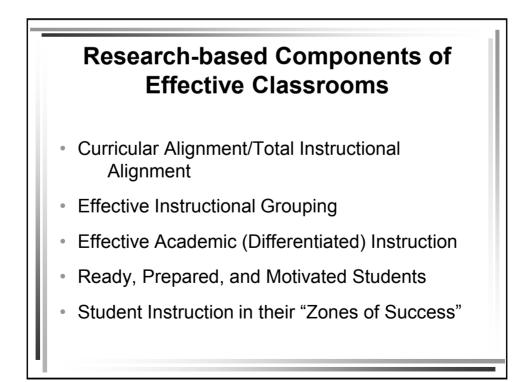

The MTSS Process focuses on providing students the academic and/or social, emotional, and behavioral services, supports, strategies, or programs they need to be successful.