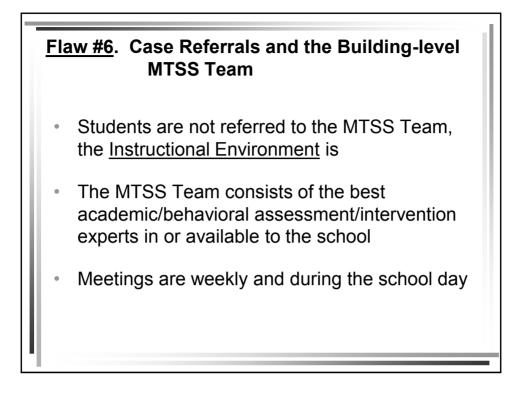

\* The 2<sup>nd</sup> and 3<sup>rd</sup> graders receiving Tier II interventions <u>experienced no significant reading benefits</u>—although they did not lose ground.

- There is <u>no intervention rule or criterion</u> for teachers to gain "passage or entry" to discuss as case with the Building-level MTSS Team
- <u>Meeting Goal</u>: Identify the best assessment or intervention consultant who "works" the case with the classroom teachers in their settings