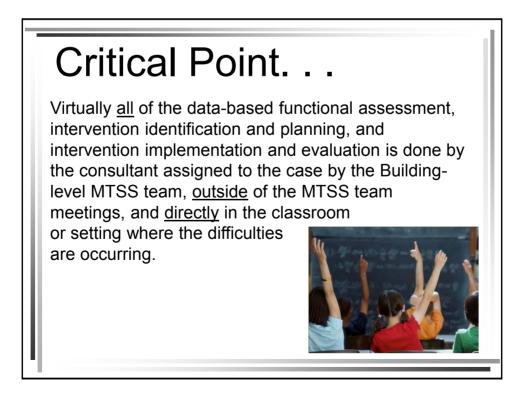

\* The 2<sup>nd</sup> and 3<sup>rd</sup> graders receiving Tier II interventions <u>experienced no significant reading benefits</u>—although they did not lose ground.

- There is <u>no intervention rule or criterion</u> for teachers to gain "passage or entry" to discuss as case with the Building-level MTSS Team
- <u>Meeting Goal</u>: Identify the best assessment or intervention consultant who "works" the case with the classroom teachers in their settings