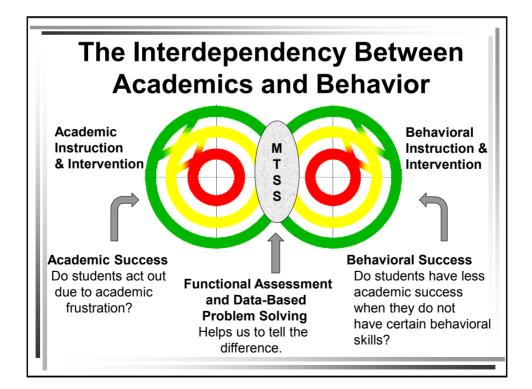

The MTSS Process focuses on providing students the academic and/or social, emotional, and behavioral services, supports, strategies, or programs they need to be successful.