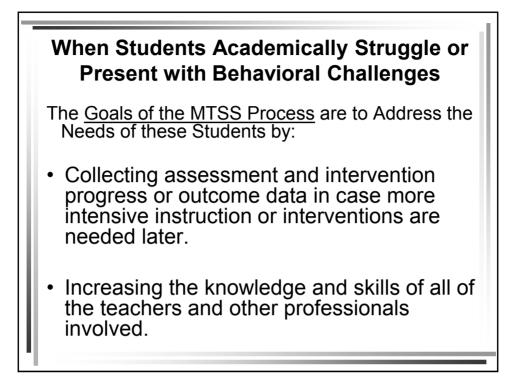

The MTSS Process focuses on providing students the academic and/or social, emotional, and behavioral services, supports, strategies, or programs they need to be successful.