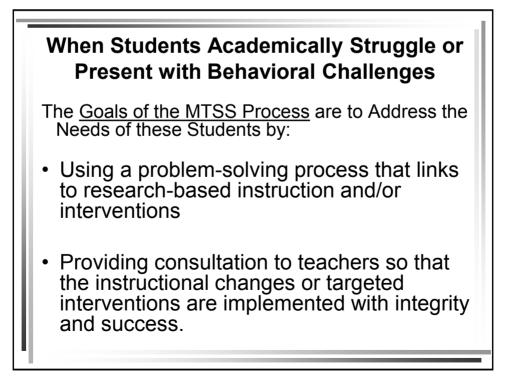

The MTSS Process focuses on providing students the academic and/or social, emotional, and behavioral services, supports, strategies, or programs they need to be successful.