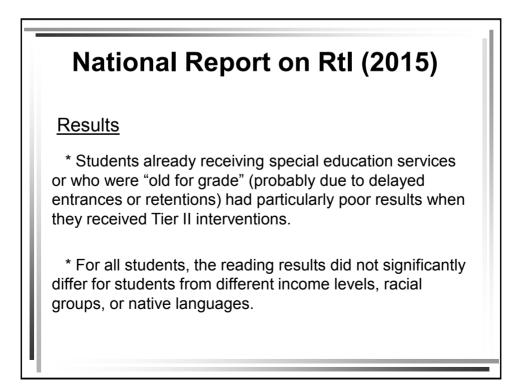

#### **Results**

\* The 1<sup>st</sup> Graders receiving Tier II interventions performed  $\underline{11\%}$  lower on the reading assessments than the comparison school students.

\* At 1<sup>st</sup> Grade, <u>only four of the 119 schools</u> (3%) found databased benefits for their Tier II students, while 15 schools had negative effects for their Tier II students. [100 schools (84%) showed no benefits for all of time and resources expended.]

\* The 2<sup>nd</sup> and 3<sup>rd</sup> graders receiving Tier II interventions <u>experienced no significant reading benefits</u>—although they did not lose ground.

- There is <u>no intervention rule or criterion</u> for teachers to gain "passage or entry" to discuss as case with the Building-level MTSS Team
- <u>Meeting Goal</u>: Identify the best assessment or intervention consultant who "works" the case with the classroom teachers in their settings