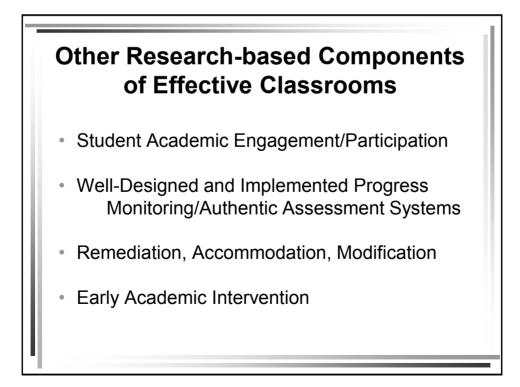

The MTSS Process focuses on providing students the academic and/or social, emotional, and behavioral services, supports, strategies, or programs they need to be successful.