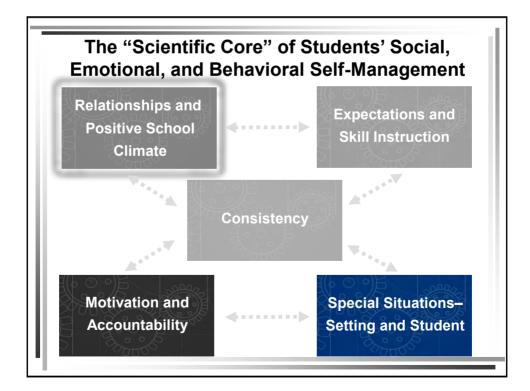

in literacy for at least three years, compared to 100 randomlyselected comparison schools in the same 13 states not implementing Rtl.



# National Report on Rtl (2015)

#### **Results**

\* The 1<sup>st</sup> Graders receiving Tier II interventions performed  $\underline{11\%}$  lower on the reading assessments than the comparison school students.

\* At 1<sup>st</sup> Grade, <u>only four of the 119 schools</u> (3%) found databased benefits for their Tier II students, while 15 schools had negative effects for their Tier II students. [100 schools (84%) showed no benefits for all of time and resources expended.]

\* The 2<sup>nd</sup> and 3<sup>rd</sup> graders receiving Tier II interventions <u>experienced no significant reading benefits</u>—although they did not lose ground.



































- There is <u>no intervention rule or criterion</u> for teachers to gain "passage or entry" to discuss as case with the Building-level MTSS Team
- <u>Meeting Goal</u>: Identify the best assessment or intervention consultant who "works" the case with the classroom teachers in their settings





















| Howard M. Knoff, Ph.D.<br>Director, Project ACHIEVE |
|-----------------------------------------------------|
|                                                     |

#### 49 Woodberry Road Little Rock, AR 72212

E-mail: knoffprojectachieve@earthlink.net Phone: 501-312-1484

Websites: <u>www.projectachieve.net</u> Blog: <u>www.improvingourschools.blogspot.com</u> Twitter: @DrHowieKnoff

# "The Country's #1 School Discipline Book"

## School Discipline, Classro