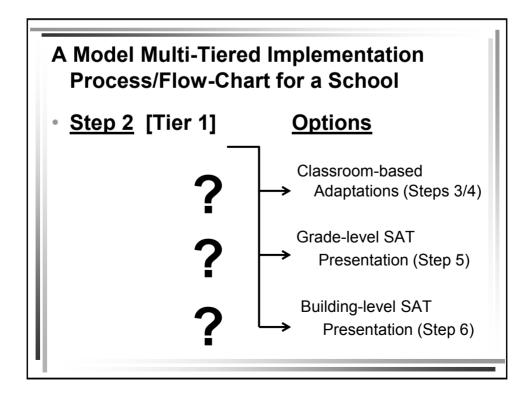

\* The 2<sup>nd</sup> and 3<sup>rd</sup> graders receiving Tier II interventions <u>experienced no significant reading benefits</u>—although they did not lose ground.

- There is <u>no intervention rule or criterion</u> for teachers to gain "passage or entry" to discuss as case with the Building-level MTSS Team
- <u>Meeting Goal</u>: Identify the best assessment or intervention consultant who "works" the case with the classroom teachers in their settings