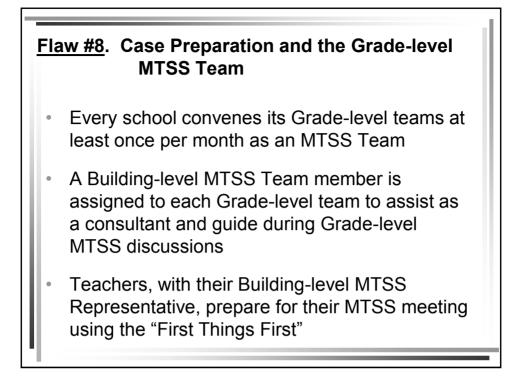

\* The 2<sup>nd</sup> and 3<sup>rd</sup> graders receiving Tier II interventions <u>experienced no significant reading benefits</u>—although they did not lose ground.

- There is <u>no intervention rule or criterion</u> for teachers to gain "passage or entry" to discuss as case with the Building-level MTSS Team
- <u>Meeting Goal</u>: Identify the best assessment or intervention consultant who "works" the case with the classroom teachers in their settings