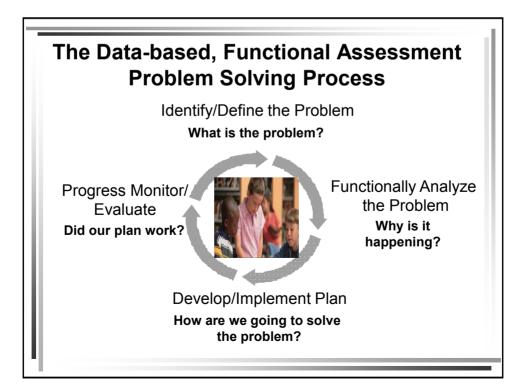

The MTSS Process focuses on providing students the academic and/or social, emotional, and behavioral services, supports, strategies, or programs they need to be successful.