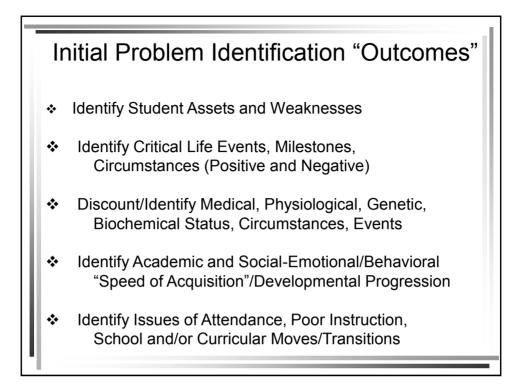

\* The 2<sup>nd</sup> and 3<sup>rd</sup> graders receiving Tier II interventions <u>experienced no significant reading benefits</u>—although they did not lose ground.

- There is <u>no intervention rule or criterion</u> for teachers to gain "passage or entry" to discuss as case with the Building-level MTSS Team
- <u>Meeting Goal</u>: Identify the best assessment or intervention consultant who "works" the case with the classroom teachers in their settings