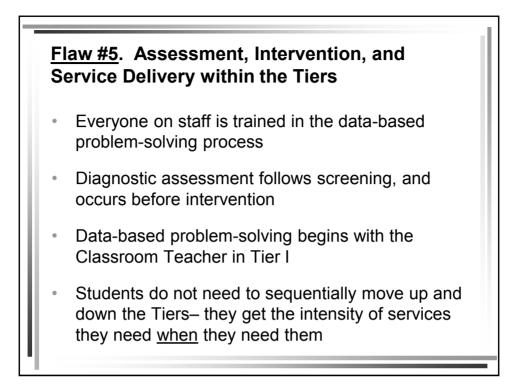

\* The 2<sup>nd</sup> and 3<sup>rd</sup> graders receiving Tier II interventions <u>experienced no significant reading benefits</u>—although they did not lose ground.

- There is <u>no intervention rule or criterion</u> for teachers to gain "passage or entry" to discuss as case with the Building-level MTSS Team
- <u>Meeting Goal</u>: Identify the best assessment or intervention consultant who "works" the case with the classroom teachers in their settings