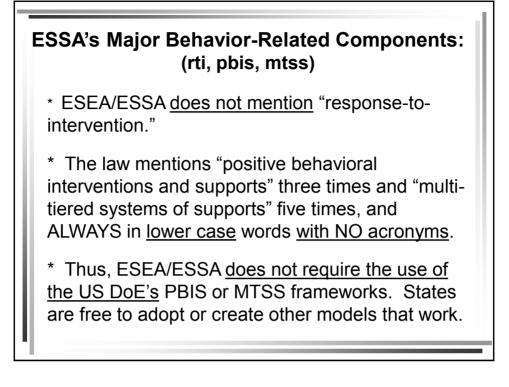

## The Reauthorized <u>Elementary and</u> <u>Secondary Education Act</u> (ESEA/ESSA)...

The recently-passed <u>Elementary and Secondary</u> <u>Education Act/Every Student Succeeds Act</u> (ESEA/ESSA) transfers much of the responsibility for developing, implementing, and evaluating effective school and schooling processes to state departments of education across the country.

### Recent Examples Where the U.S. Department of Education Failed Our Children

- Four (Five) Approaches to School Improvement
- Response-to-Intervention (Rtl) Framework
- The Positive Behavioral Interventions and Supports (PBIS) Framework
- Special Education Subpopulation and Triggers (e.g., LRE)
- The Federal Reading First Program