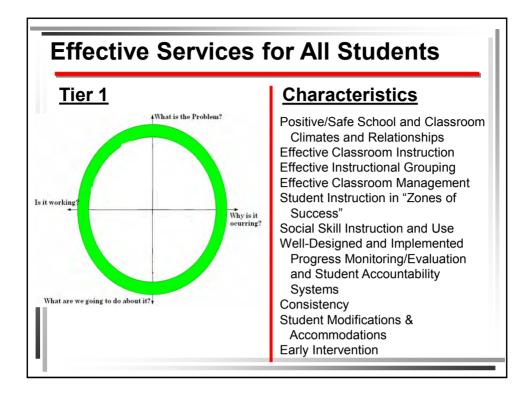

The MTSS Process focuses on providing students the academic and/or social, emotional, and behavioral services, supports, strategies, or programs they need to be successful.