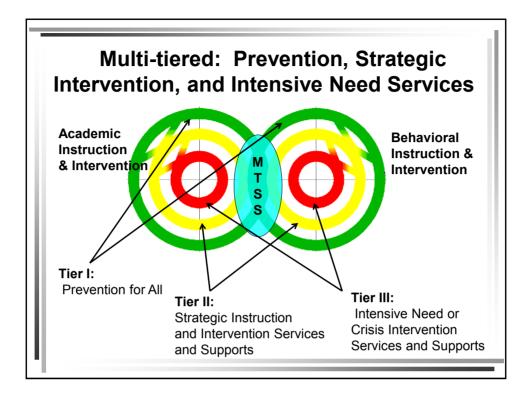

The MTSS Process focuses on providing students the academic and/or social, emotional, and behavioral services, supports, strategies, or programs they need to be successful.