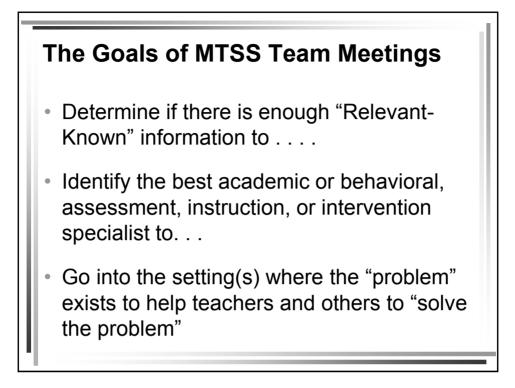

\* The 2<sup>nd</sup> and 3<sup>rd</sup> graders receiving Tier II interventions <u>experienced no significant reading benefits</u>—although they did not lose ground.

- There is <u>no intervention rule or criterion</u> for teachers to gain "passage or entry" to discuss as case with the Building-level MTSS Team
- <u>Meeting Goal</u>: Identify the best assessment or intervention consultant who "works" the case with the classroom teachers in their settings