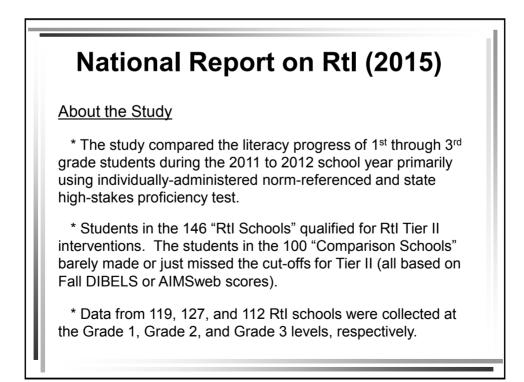

## National Report on Rtl (2015)

Evaluation of Response to Intervention Practices for Elementary School Reading

\* Commissioned by the U.S. Department of Education's Institute of Education Sciences; Completed by the National Center for Education Evaluation and Regional Assistance

\* Largest Federal Investigation of its Kind: 24,000 First through Third grade students in 13 states. Involved 146 schools implementing key elements of U.S. DoE's Rtl framework in literacy for at least three years, compared to 100 randomlyselected comparison schools in the same 13 states not implementing Rtl.