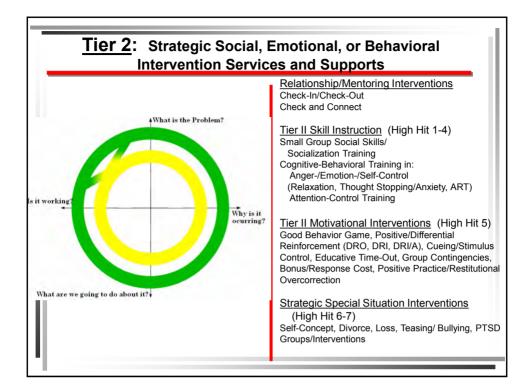

son school students.

\* At 1<sup>st</sup> Grade, <u>only four of the 119 schools</u> (3%) found databased benefits for their Tier II students, while 15 schools had negative effects for their Tier II students. [100 schools (84%) showed no benefits for all of time and resources expended.]

\* The 2<sup>nd</sup> and 3<sup>rd</sup> graders receiving Tier II interventions <u>experienced no significant reading benefits</u>—although they did not lose ground.



































- There is <u>no intervention rule or criterion</u> for teachers to gain "passage or entry" to discuss as case with the Building-level MTSS Team
- <u>Meeting Goal</u>: Identify the best assessment or intervention consultant who "works" the case with the classroom teachers in their settings





















| Howard M. Knoff, Ph.D.<br>Director, Project ACHIEVE |
|-----------------------------------------------------|
|                                                     |

#### 49 Woodberry Road Little Rock, AR 72212

E-mail: knoffprojectachieve@earthlink.net Phone: 501-312-1484

Websites: <u>www.projectachieve.net</u> Blog: <u>www.improvingourschools.blogspot.com</u> Twitter: @DrHowieKnoff

# "The Country's #1 School Discipline Book"

## School Discipline, Classroom Management, and Student Self-Management

## A PBS Implementation Guide

#### Howard M. Knoff

Foreword by Raymond J. McNulty

Student motivation and disengagement... teasing and bullying... peer pressure and alienation... school safety and classroom climate... disproportionality and services for behaviorally challenging stude