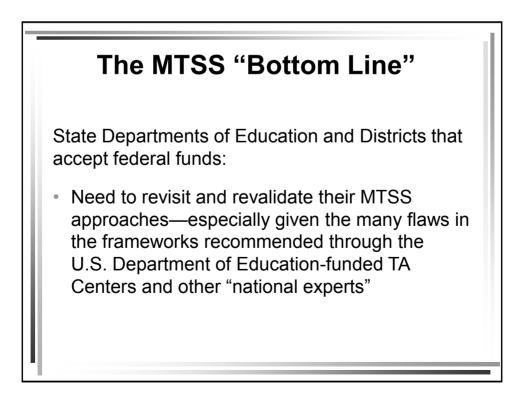

### Recent Examples Where the U.S. Department of Education Failed Our Children

- Four (Five) Approaches to School Improvement
- Response-to-Intervention (Rtl) Framework
- The Positive Behavioral Interventions and Supports (PBIS) Framework
- Special Education Subpopulation and Triggers (e.g., LRE)
- The Federal Reading First Program