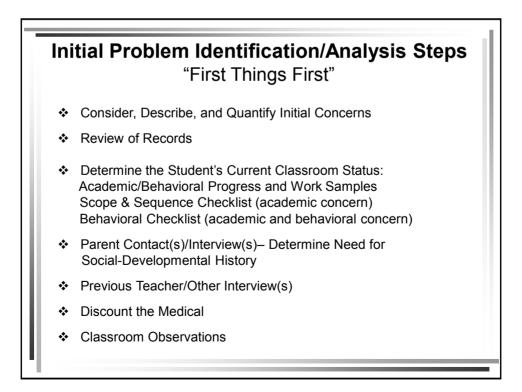

\* The 2<sup>nd</sup> and 3<sup>rd</sup> graders receiving Tier II interventions <u>experienced no significant reading benefits</u>—although they did not lose ground.

- There is <u>no intervention rule or criterion</u> for teachers to gain "passage or entry" to discuss as case with the Building-level MTSS Team
- <u>Meeting Goal</u>: Identify the best assessment or intervention consultant who "works" the case with the classroom teachers in their settings